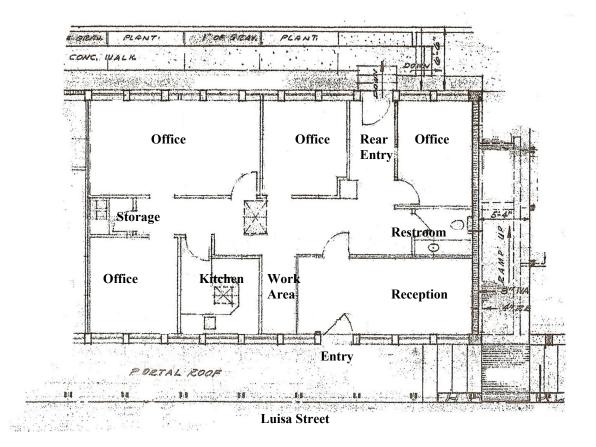

# 1300 Luisa Street, Suite 2

We would propose to lease to you the space located at 1300 Luisa Street, Suite 2, Santa Fe, New Mexico under the following general terms and conditions.

1. Lease Term – 3 Years

3.

- 2. Approximate Leasable Area 1,060 Square Feet
  - Lease Rate: 1st Year \$1,775.00 per month 2<sup>nd</sup> through 3<sup>rd</sup> Year: Prior Year Rate adjusted by the Consumer Price Index with a minimum 3.5% annual increase
- 4. Landlord shall pay, at Landlord's expense, all gas, electric, water, sewer, refuse and real estate taxes, general liability insurance, property management, and HVAC maintenance, not to exceed \$8.00 per square foot per year. Tenant shall pay its pro-rata share of any excess costs based on total leasable square footage of the property.
- 5. Tenant shall pay at Tenant's sole expense, all telephone, janitorial costs and interior maintenance costs serving the lease space.
- 6. Ample parking on property and street parking in front of Premises.