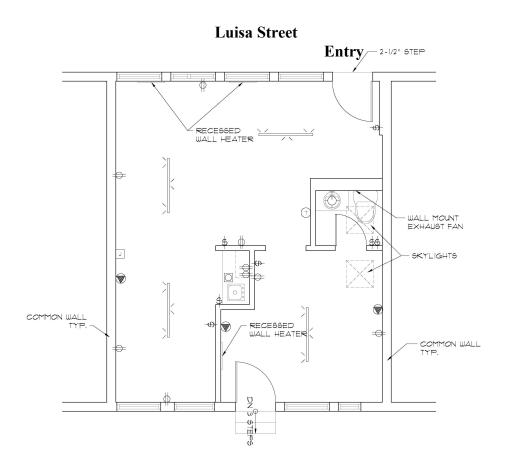

We would propose to lease to you the space located at 1300 Luisa Street, Suite 3A, Santa Fe, New Mexico under the following general terms and conditions.

- 1. Lease Term 1 to 3 Years
- 2. Approximate Leasable Area 600 Square Feet
- 3. Lease Rate:

## 1300 Luisa Street, Suite 3A