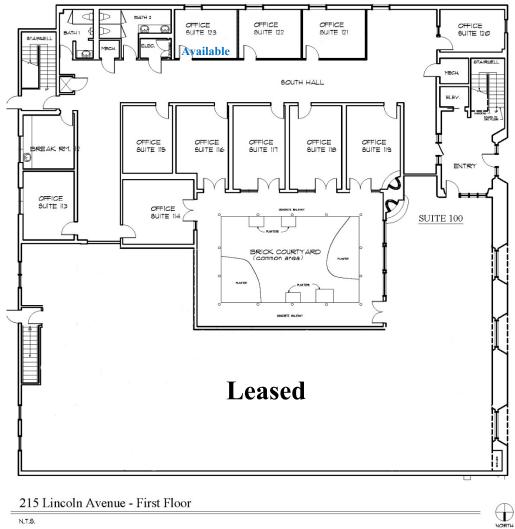

#### **First Floor**

215 Lincoln Avenue - First Floor

N.T.S.

**First Floor Corridor** 

First Floor Breakroom

#### **Suite 123**

Lease Term – Minimum 1 Year

Rent - Suite 120: \$1,500.00 per Month

Services Provided:

- Dedicated Parking
  Space Assigned to Suite
- Shared Conference Room
- Janitorial Services
- Shared Breakroom
- Utilities
- Basement Storage Available for a Fee