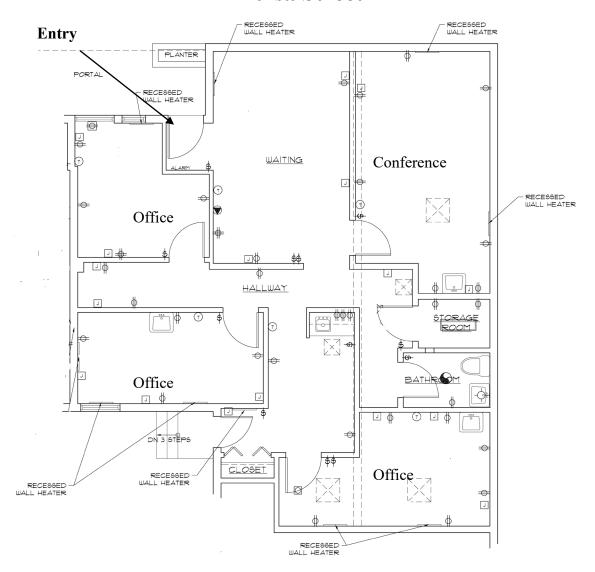

We would propose to lease to you the space located at 1300 Luisa Street, Suite 3B, Santa Fe, New Mexico under the following general terms and conditions.

- 1. Lease Term 3 Years
- 2. Approximate Leasable Area 1,277 Square Feet
- 3. Lease Rate:

## Luisa Street

Office

Exam Room

Reception

Kitchenette / Breakroom

Exam Room