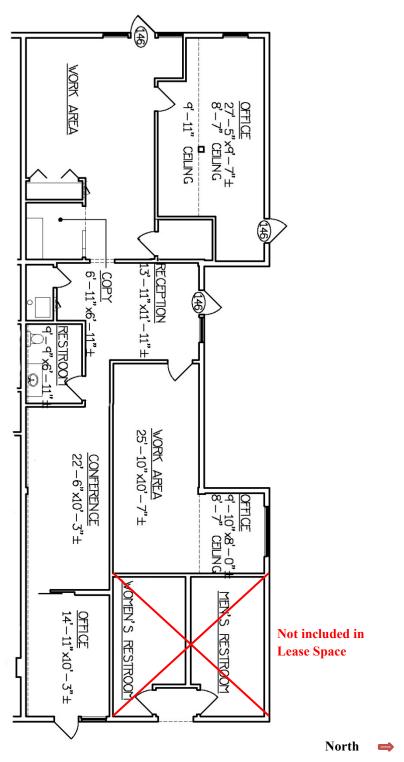

ce, property taxes and property insurance, based on leasable square footage. Tenant pays gas and electric, interior maintenance and janitorial.

- 4. Leasehold improvements negotiable.
- 5. Ample parking on property.
- 6. Easy access to Interstate I-40



OBERSTEIN PROPERTIES, INC.

#### Rio Grande Plaza 901 Rio Grande Boulevard, NW Albuquerque, NM



#### **Property Amenities:**

- ✓ Parking: 4 / 1,000
- ✓ Elevator access to second floor suites
- ✓ Beautiful courtyard setting throughout
- ✓ Easy access to Downtown, Uptown, Airport and West Side
- ✓ Located in a HUB Zone
- ✓ Zoned SU-1, C-1, and O-1 permissive uses

### **First Floor**



**Rio Grande Boulevard** 

# **Suite D-120**

**Parking** 



Edward D. Jones

# **Suite D-124**



832 Square Feet Retail / Office

## **Suite F-146**



Not to Scale

1,939 Square Feet Office

## **Suite G-154**



1,087 Square Feet Office

### Suite G-156 A



Not to Scale

716 Square Feet Office

# **Second Floor**



**Rio Grande Boulevard** 

# Suite D-222



Not to Scale North

1,048 Square Feet Office

### **Suite F-242**



**4,179 Square Feet** Office