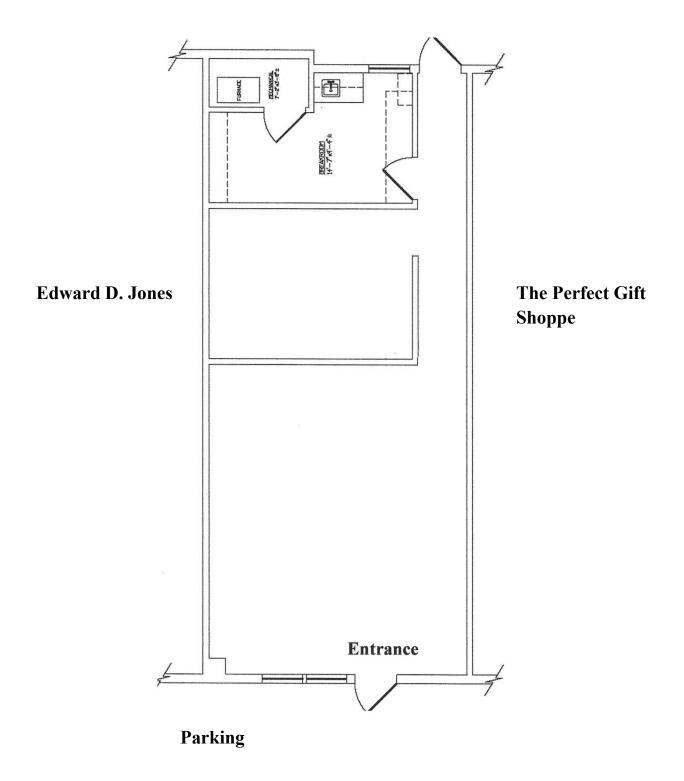

: Tenant pays a pro-rata share of common area maintenance, property taxes and property insurance, based on leasable square footage. Tenant pays gas and electric, interior maintenance and janitorial.

- 4. Leasehold improvements negotiable.
- 5. Ample parking on property.
- 6. Easy access to Interstate I-40



OBERSTEIN PROPERTIES, INC.

#### Rio Grande Plaza 901 Rio Grande Boulevard, NW Albuquerque, NM



#### **Property Amenities:**

- ✓ Parking: 4 / 1,000
- ✓ Elevator access to second floor suites
- ✓ Beautiful courtyard setting throughout
- ✓ Easy access to Downtown, Uptown, Airport and West Side
- ✓ Located in a HUB Zone
- ✓ Zoned SU-1, C-1, and O-1 permissive uses

### **First Floor**



**Rio Grande Boulevard** 

# **Suite D-120**

**Parking** 



Edward D. Jones

# **Suite D-124**



832 Square Feet Retail / Office

## **Suite F-146**



Not to Scale

1,939 Square Feet Office

## **Suite G-154**



1,087 Square Feet Office

### Suite G-156 A



Not to Scale

716 Square Feet Office

# **Second Floor**



**Rio Grande Boulevard** 

# Suite D-222



Not to Scale North

1,048 Square Feet Office

### **Suite F-242**



**4,179 Square Feet** Office