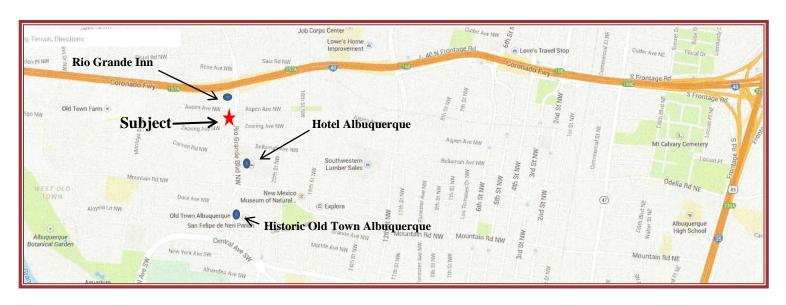

#### **Property Amenities:**

- ✓ Parking: 4 / 1,000
- ✓ Elevator access to second floor suites
- ✓ Beautiful courtyard setting throughout
- ✓ Easy access to Downtown, Uptown, Airport and West Side
- ✓ Located in a HUB Zone
- ✓ Zoned SU-1, C-1, and O-1 permissive uses