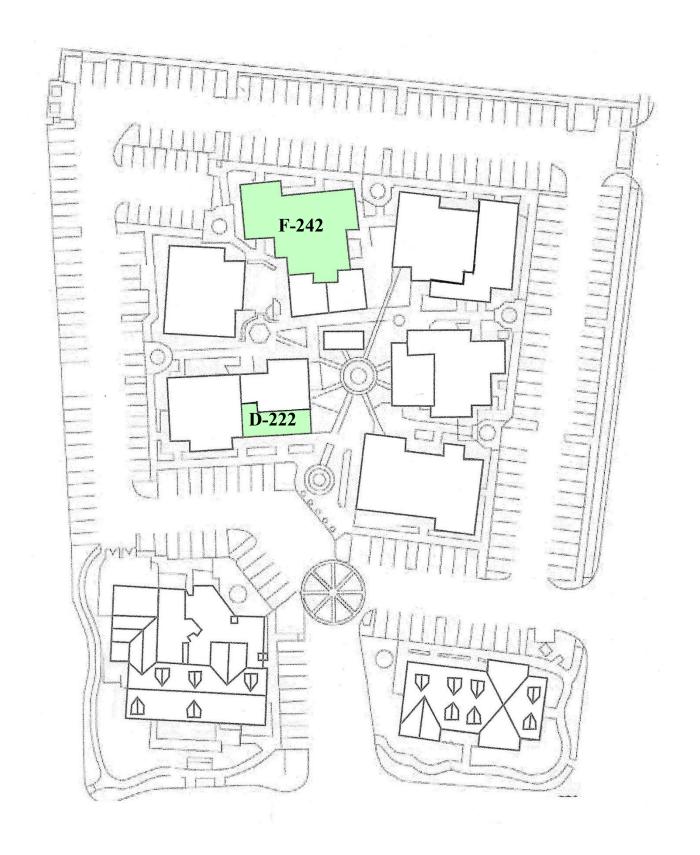

# **Second Floor**

**Rio Grande Boulevard** 

# Suite D-222

Not to Scale North

1,048 Square Feet Office

### **Suite F-242**

**4,179 Square Feet** Office