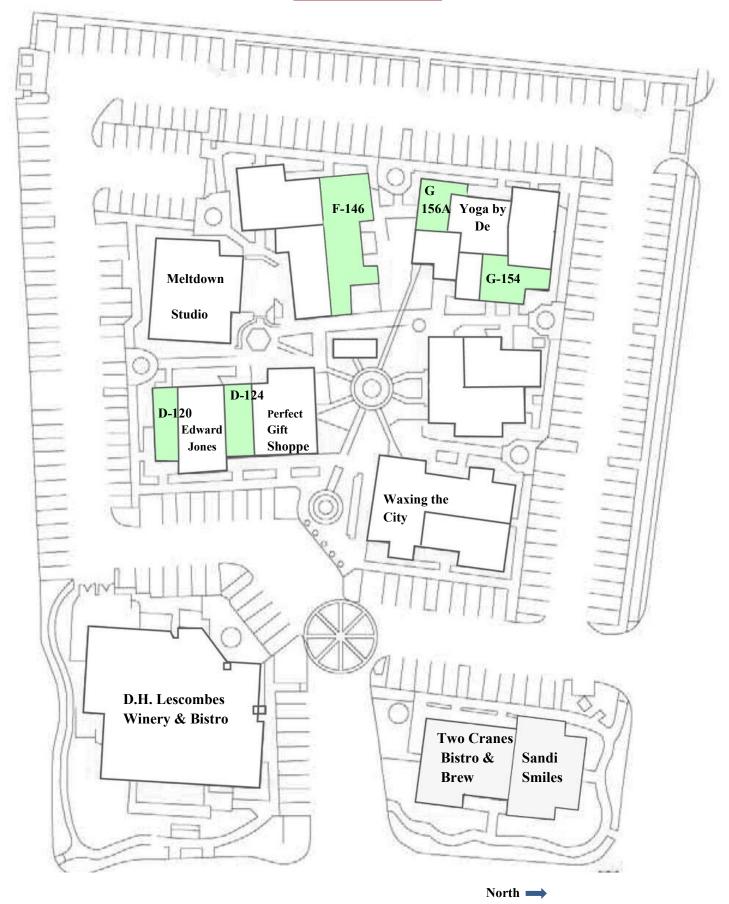

### **First Floor**

**Rio Grande Boulevard** 

# **Suite D-120**

**Parking** 

Edward D. Jones

# **Suite D-124**

832 Square Feet Retail / Office

## **Suite F-146**

Not to Scale

1,939 Square Feet Office

## **Suite G-154**

1,087 Square Feet Office

### Suite G-156 A

Not to Scale

716 Square Feet Office

# **Second Floor**

**Rio Grande Boulevard** 

# Suite D-222

Not to Scale North

1,048 Square Feet Office

### **Suite F-242**

**4,179 Square Feet** Office