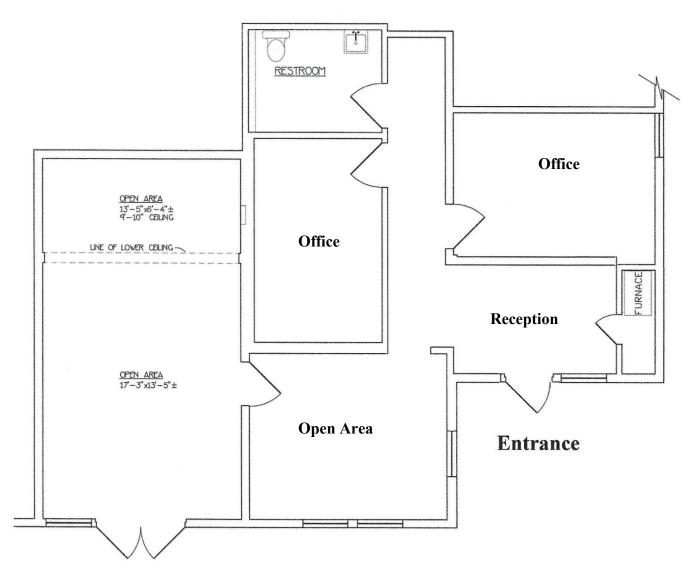

quare footage. Tenant pays gas and electric, interior maintenance and janitorial.

- 4. Leasehold improvements negotiable.
- 5. Ample parking on property.
- 6. Easy access to Interstate I-40



OBERSTEIN PROPERTIES, INC.

#### Rio Grande Plaza 901 Rio Grande Boulevard, NW Albuquerque, NM



#### **Property Amenities:**

- ✓ Parking: 4 / 1,000
- ✓ Elevator access to second floor suites
- ✓ Beautiful courtyard setting throughout
- ✓ Easy access to Downtown, Uptown, Airport and West Side
- ✓ Located in a HUB Zone
- ✓ Zoned SU-1, C-1, and O-1 permissive uses

### **First Floor**



**Rio Grande Boulevard** 

# **Suite D-120**

**Parking** 



Edward D. Jones

# **Suite D-124**



832 Square Feet Retail / Office

## **Suite F-146**



Not to Scale

1,939 Square Feet Office

## **Suite G-154**



1,087 Square Feet Office

### Suite G-156 A



Not to Scale

716 Square Feet Office

# **Second Floor**



**Rio Grande Boulevard** 

# Suite D-222



Not to Scale North

1,048 Square Feet Office

### **Suite F-242**



**4,179 Square Feet** Office