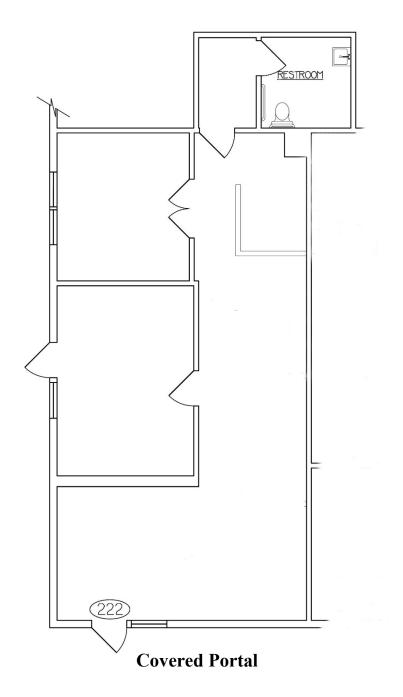

ty.
- 6. Easy access to Interstate I-40



OBERSTEIN PROPERTIES, INC.

#### Rio Grande Plaza 901 Rio Grande Boulevard, NW Albuquerque, NM



#### **Property Amenities:**

- ✓ Parking: 4 / 1,000
- ✓ Elevator access to second floor suites
- ✓ Beautiful courtyard setting throughout
- ✓ Easy access to Downtown, Uptown, Airport and West Side
- ✓ Located in a HUB Zone
- ✓ Zoned SU-1, C-1, and O-1 permissive uses

### **First Floor**



**Rio Grande Boulevard** 

# **Suite D-120**

**Parking** 



Edward D. Jones

# **Suite D-124**



832 Square Feet Retail / Office

## **Suite F-146**



Not to Scale

1,939 Square Feet Office

## **Suite G-154**



1,087 Square Feet Office

### Suite G-156 A



Not to Scale

716 Square Feet Office

# **Second Floor**



**Rio Grande Boulevard** 

# Suite D-222



Not to Scale North

1,048 Square Feet Office

### **Suite F-242**



**4,179 Square Feet** Office