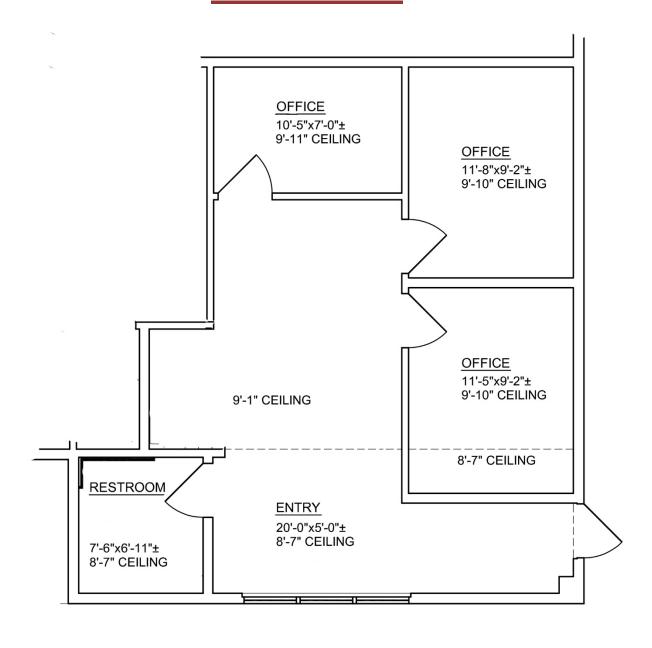

terior maintenance and janitorial.

- 4. Leasehold improvements negotiable.
- 5. Ample parking on property.
- 6. Easy access to Interstate I-40



OBERSTEIN PROPERTIES, INC.

#### Rio Grande Plaza 901 Rio Grande Boulevard, NW Albuquerque, NM



#### **Property Amenities:**

- ✓ Parking: 4 / 1,000
- ✓ Elevator access to second floor suites
- ✓ Beautiful courtyard setting throughout
- ✓ Easy access to Downtown, Uptown, Airport and West Side
- ✓ Located in a HUB Zone
- ✓ Zoned SU-1, C-1, and O-1 permissive uses

### **First Floor**



**Rio Grande Boulevard** 

# **Suite D-120**

**Parking** 



Edward D. Jones

# **Suite D-124**



832 Square Feet Retail / Office

## **Suite F-146**



Not to Scale

1,939 Square Feet Office

## **Suite G-154**



1,087 Square Feet Office

### Suite G-156 A



Not to Scale

716 Square Feet Office

# **Second Floor**



**Rio Grande Boulevard** 

# Suite D-222



Not to Scale North

1,048 Square Feet Office

### **Suite F-242**



**4,179 Square Feet** Office