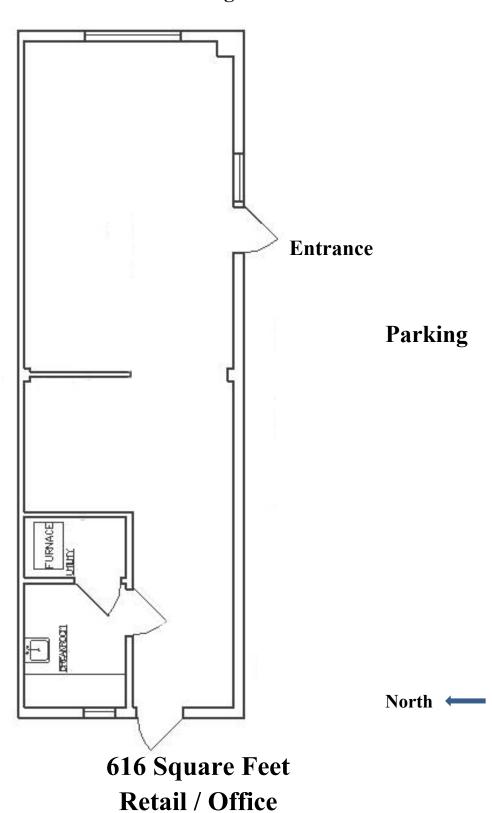

sumer Price Index annual increase

NNN: Tenant pays a pro-rata share of common area maintenance, property taxes and property insurance, based on leasable square footage. Tenant pays gas and electric, interior maintenance and janitorial.

- 4. Leasehold improvements negotiable.
- 5. Ample parking on property.
- 6. Easy access to Interstate I-40



OBERSTEIN PROPERTIES, INC.

#### Rio Grande Plaza 901 Rio Grande Boulevard, NW Albuquerque, NM



#### **Property Amenities:**

- ✓ Parking: 4 / 1,000
- ✓ Elevator access to second floor suites
- ✓ Beautiful courtyard setting throughout
- ✓ Easy access to Downtown, Uptown, Airport and West Side
- ✓ Located in a HUB Zone
- ✓ Zoned SU-1, C-1, and O-1 permissive uses

### **First Floor**



**Rio Grande Boulevard** 

# **Suite D-120**

**Parking** 



Edward D. Jones

# **Suite D-124**



832 Square Feet Retail / Office

## **Suite F-146**



Not to Scale

1,939 Square Feet Office

## **Suite G-154**



1,087 Square Feet Office

### Suite G-156 A



Not to Scale

716 Square Feet Office

# **Second Floor**



**Rio Grande Boulevard** 

# Suite D-222



Not to Scale North

1,048 Square Feet Office

### **Suite F-242**



**4,179 Square Feet** Office