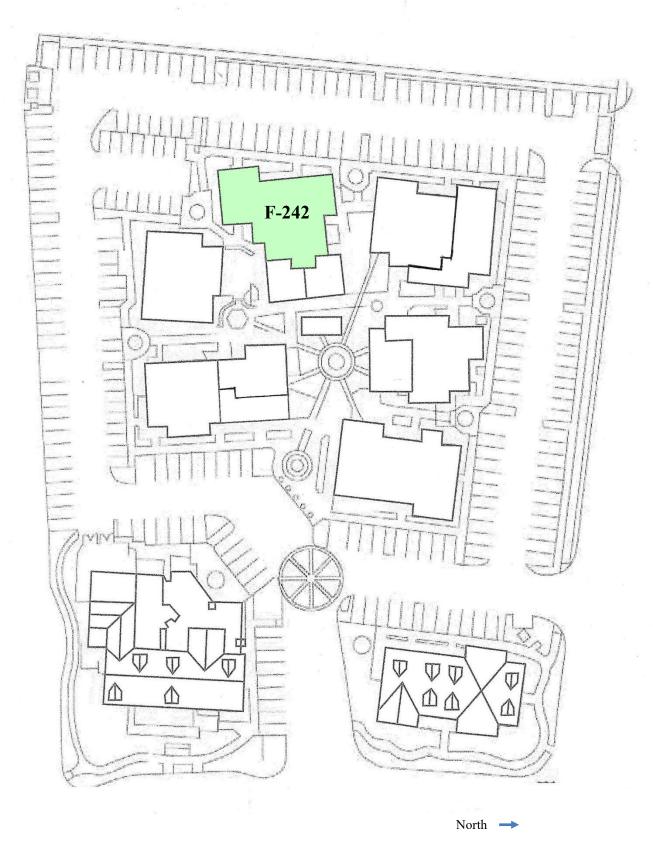

enant pays a pro-rata share of common area maintenance, property taxes and property insurance, based on leasable square footage. Tenant pays gas and electric, interior maintenance and janitorial.

- 4. Leasehold improvements negotiable.
- 5. Ample parking on property.
- 6. Easy access to Interstate I-40



OBERSTEIN PROPERTIES, INC.

#### Rio Grande Plaza 901 Rio Grande Boulevard, NW Albuquerque, NM



#### **Property Amenities:**

- ✓ Parking: 4 / 1,000
- ✓ Elevator access to second floor suites
- ✓ Beautiful courtyard setting throughout
- ✓ Easy access to Downtown, Uptown, Airport and West Side
- ✓ Located in a HUB Zone
- ✓ Zoned SU-1, C-1, and O-1 permissive uses

## **First Floor**



**Rio Grande Boulevard** 

# **Suite D-124**



832 Square Feet Retail / Office

## **Second Floor**



**Rio Grande Boulevard** 

## **Suite F-242**



**4,179 Square Feet** Office