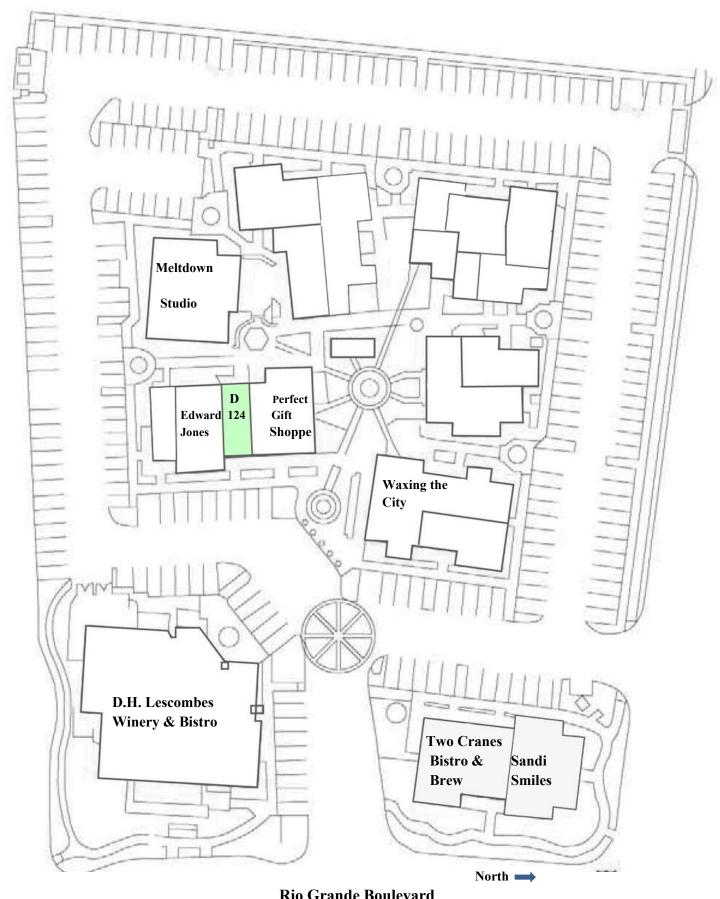

## **First Floor**

**Rio Grande Boulevard** 

# **Suite D-124**

832 Square Feet Retail / Office