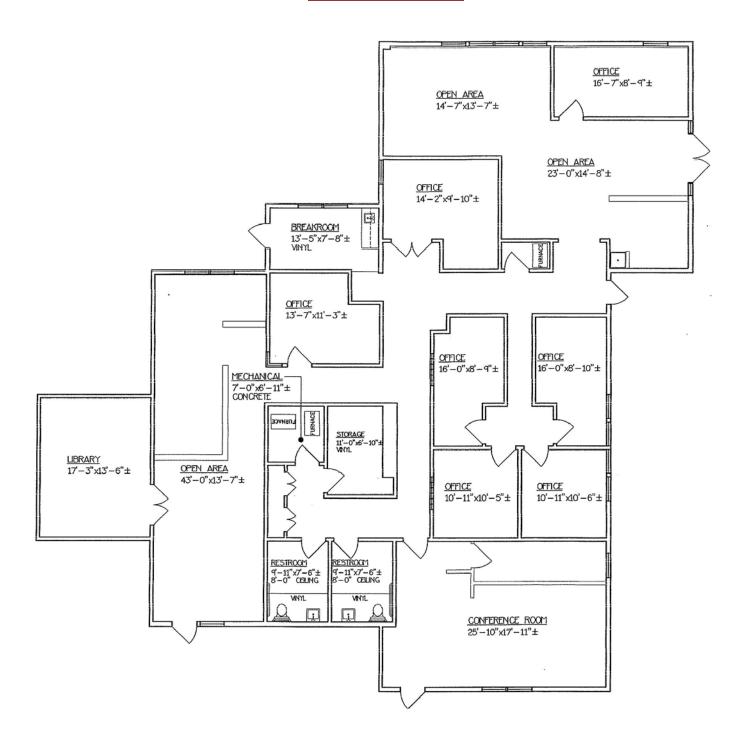

nance, property taxes and property insurance, based on leasable square footage. Tenant pays gas and electric, interior maintenance and janitorial.

- 4. Leasehold improvements negotiable.
- 5. Ample parking on property.
- 6. Easy access to Interstate I-40



OBERSTEIN PROPERTIES, INC.

#### Rio Grande Plaza 901 Rio Grande Boulevard, NW Albuquerque, NM



#### **Property Amenities:**

- ✓ Parking: 4 / 1,000
- ✓ Elevator access to second floor suites
- ✓ Beautiful courtyard setting throughout
- ✓ Easy access to Downtown, Uptown, Airport and West Side
- ✓ Located in a HUB Zone
- ✓ Zoned SU-1, C-1, and O-1 permissive uses

## **First Floor**



**Rio Grande Boulevard** 

# **Suite D-124**



832 Square Feet Retail / Office

## **Second Floor**



**Rio Grande Boulevard** 

## **Suite F-242**



**4,179 Square Feet** Office