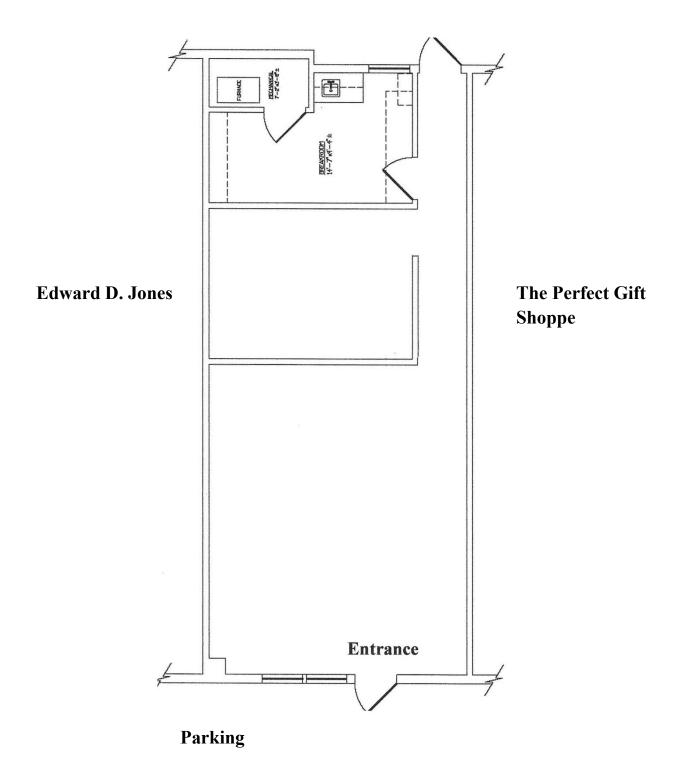

/sup> Year: Consumer Price Index annual increase

NNN: Tenant pays a pro-rata share of common area maintenance, property taxes and property insurance, based on leasable square footage. Tenant pays gas and electric, interior maintenance and janitorial.

- 4. Leasehold improvements negotiable.
- 5. Ample parking on property.
- 6. Easy access to Interstate I-40



OBERSTEIN PROPERTIES, INC.

#### Rio Grande Plaza 901 Rio Grande Boulevard, NW Albuquerque, NM



#### **Property Amenities:**

- ✓ Parking: 4 / 1,000
- ✓ Elevator access to second floor suites
- ✓ Beautiful courtyard setting throughout
- ✓ Easy access to Downtown, Uptown, Airport and West Side
- ✓ Located in a HUB Zone
- ✓ Zoned SU-1, C-1, and O-1 permissive uses

## **First Floor**



**Rio Grande Boulevard** 

# **Suite D-124**



832 Square Feet Retail / Office

## **Second Floor**



**Rio Grande Boulevard** 

## **Suite F-242**



**4,179 Square Feet** Office