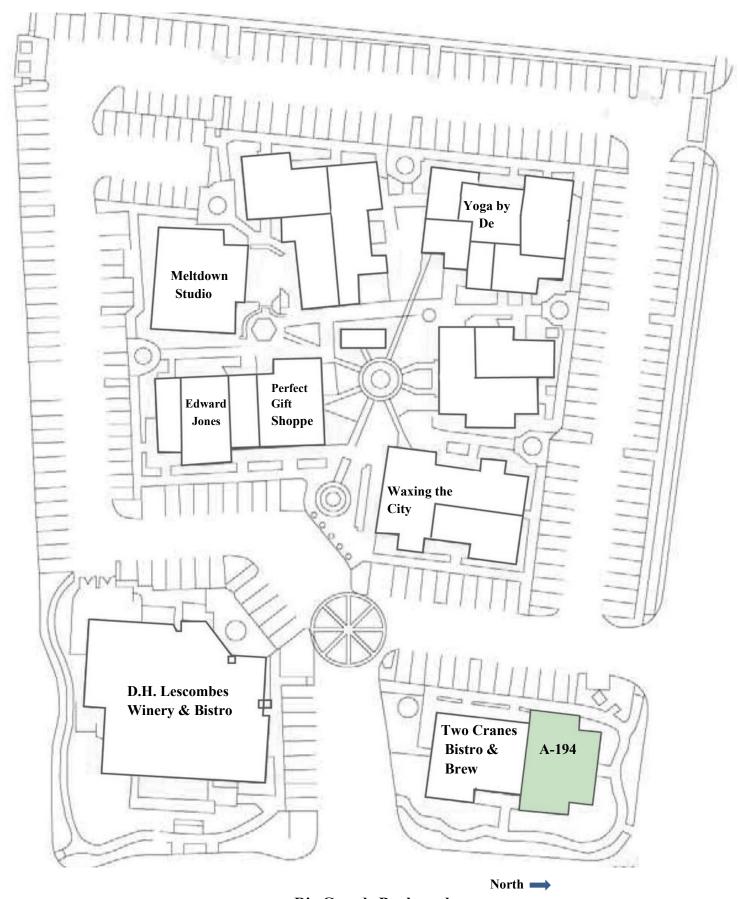

## **First Floor**

**Rio Grande Boulevard** 

## **Suite A-194**

2,344 Square Feet Salon / Retail / Showroom

# **Second Floor**

**Rio Grande Boulevard** 

## **Suite F-242**

**4,179 Square Feet** Office