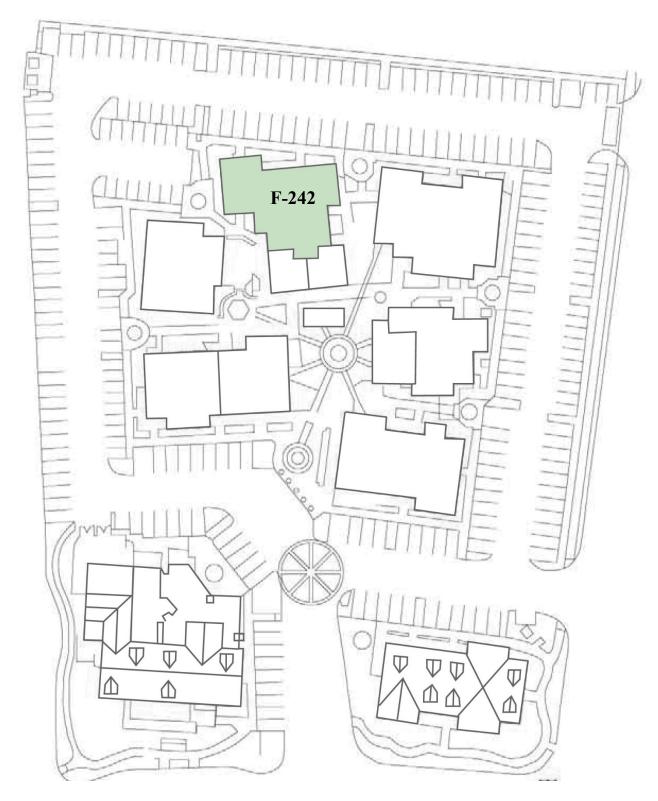

increase

NNN: Tenant pays a pro-rata share of common area maintenance, property taxes and property insurance, based on leasable square footage. Tenant pays gas and electric, interior maintenance and janitorial.

- 4. Leasehold improvements negotiable.
- 5. Ample parking on property.
- 6. Easy access to Interstate I-40



#### Rio Grande Plaza 901 Rio Grande Boulevard, NW Albuquerque, NM



#### **Property Amenities:**

- ✓ Parking: 4 / 1,000
- ✓ Elevator access to second floor suites
- ✓ Beautiful courtyard setting throughout
- ✓ Easy access to Downtown, Uptown, Airport and West Side
- ✓ Located in a HUB Zone
- ✓ Zoned SU-1, C-1, and O-1 permissive uses

## **First Floor**



**Rio Grande Boulevard** 

## **Suite A-194**



2,344 Square Feet Salon / Retail / Showroom

# **Second Floor**



**Rio Grande Boulevard** 

## **Suite F-242**



**4,179 Square Feet** Office