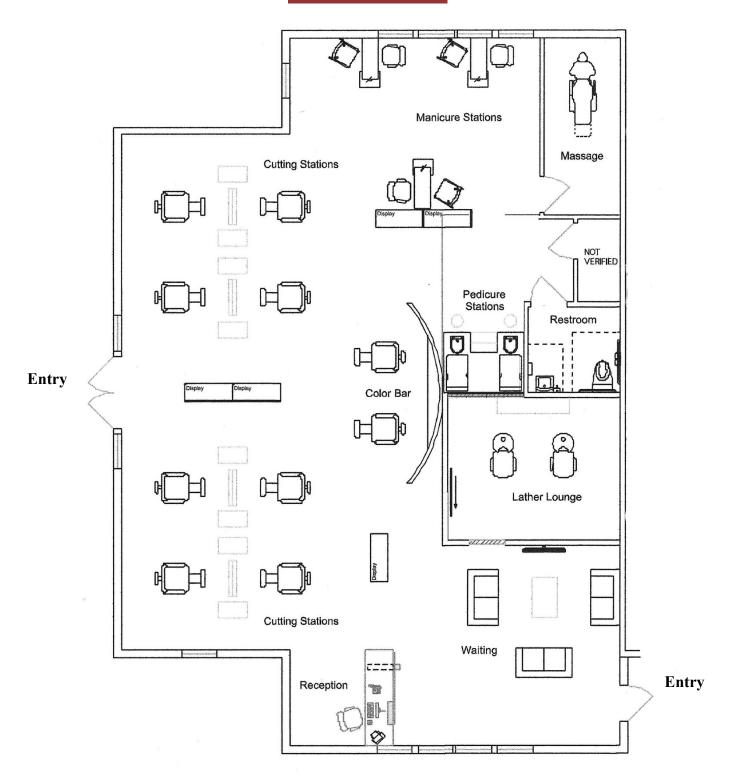

>nd</sup> through 5<sup>th</sup> Year: Consumer Price Index annual increase

NNN: Tenant pays a pro-rata share of common area maintenance, property taxes and property insurance, based on leasable square footage. Tenant pays gas and electric, interior maintenance and janitorial.

- 4. Leasehold improvements negotiable.
- 5. Ample parking on property.
- 6. Easy access to Interstate I-40



#### Rio Grande Plaza 901 Rio Grande Boulevard, NW Albuquerque, NM



#### **Property Amenities:**

- ✓ Parking: 4 / 1,000
- ✓ Elevator access to second floor suites
- ✓ Beautiful courtyard setting throughout
- ✓ Easy access to Downtown, Uptown, Airport and West Side
- ✓ Located in a HUB Zone
- ✓ Zoned SU-1, C-1, and O-1 permissive uses

## **First Floor**



**Rio Grande Boulevard** 

## **Suite A-194**



2,344 Square Feet Salon / Retail / Showroom

# **Second Floor**



**Rio Grande Boulevard** 

## **Suite F-242**



**4,179 Square Feet** Office