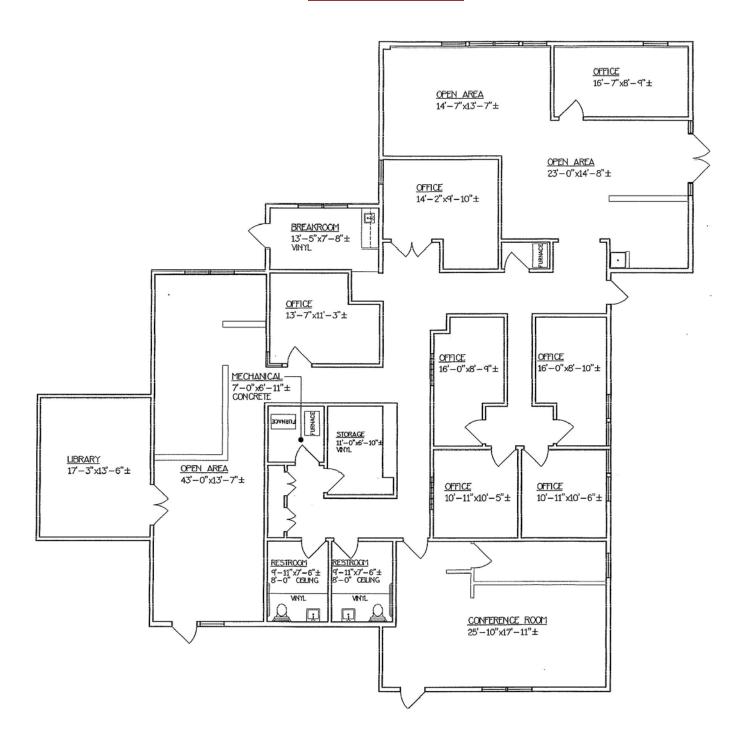

mmon area maintenance, property taxes and property insurance, based on leasable square footage. Tenant pays gas and electric, interior maintenance and janitorial.

- 4. Leasehold improvements negotiable.
- 5. Ample parking on property.
- 6. Easy access to Interstate I-40



#### Rio Grande Plaza 901 Rio Grande Boulevard, NW Albuquerque, NM



#### **Property Amenities:**

- ✓ Parking: 4 / 1,000
- ✓ Elevator access to second floor suites
- ✓ Beautiful courtyard setting throughout
- ✓ Easy access to Downtown, Uptown, Airport and West Side
- ✓ Located in a HUB Zone
- ✓ Zoned SU-1, C-1, and O-1 permissive uses

## **First Floor**



**Rio Grande Boulevard** 

## **Suite A-194**



2,344 Square Feet Salon / Retail / Showroom

# **Second Floor**



**Rio Grande Boulevard** 

## **Suite F-242**



**4,179 Square Feet** Office