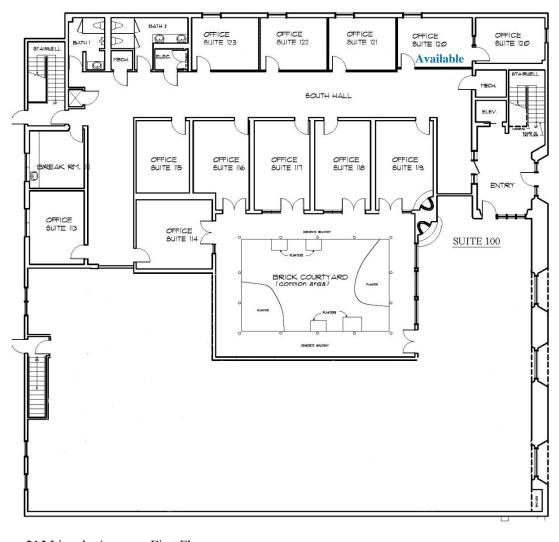

### **First Floor**

215 Lincoln Avenue - First Floor

N.T.S.

First Floor Breakroom