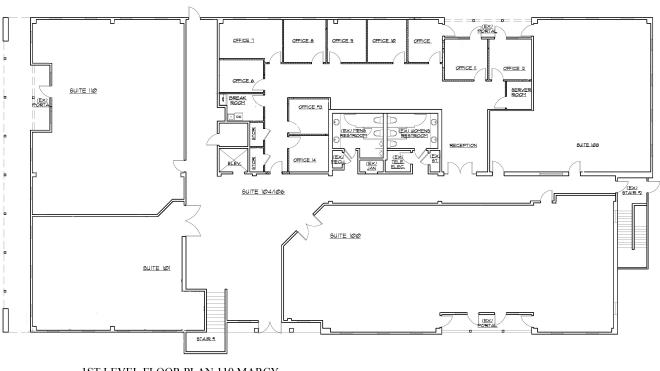

### FOR LEASE

- O Building 119
- O Suite 102 ~ 2,380 SqFt Suite 106 ~ 2,922 SqFt
- O Leasehold Improvements Negotiable
- O Offered on a NNN Basis
- On-site Parking Spaces Included in Lease Rate
- O Walking distance City Hall, New Convention Center and Central Plaza
- O Three Story Parking Garage 250+ Parking Spaces
- O Showings by Appointment Only

## Site Plan

119 & 123 East Marcy Street, Santa Fe, New Mexico

EAST MARCY AVE