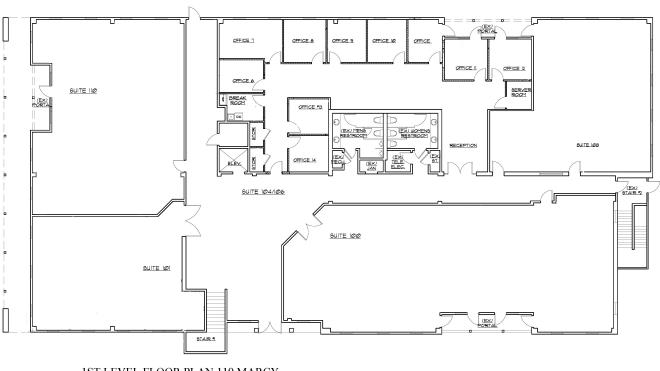

### FOR LEASE

- O **Building 119**Suite 106 ~ 2,869 SqFt
  Suite 108 ~ 1,855 SqFt
- O Leasehold Improvements Negotiable
- O Offered on a NNN Basis
- On-site Parking Spaces Included in Lease Rate
- O Walking distance City Hall, New Convention Center and Central Plaza
- O Three Story Parking Garage 250+ Parking Spaces
- O Showings by Appointment Only

## Site Plan

119 & 123 East Marcy Street, Santa Fe, New Mexico

EAST MARCY AVE