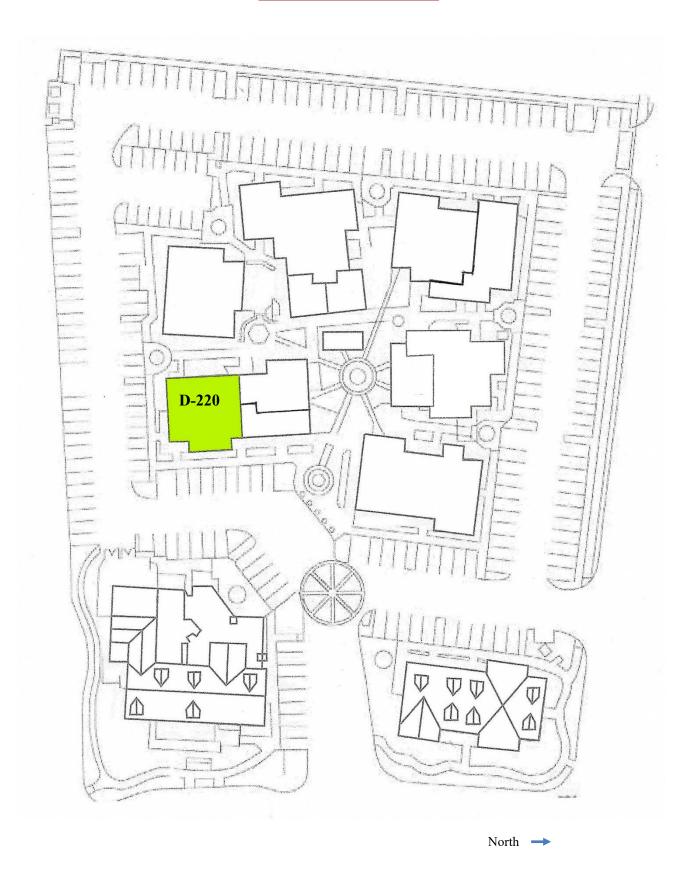

a share of common area maintenance, property taxes and property insurance, based on leasable square footage. Tenant pays gas and electric, interior maintenance and janitorial.

- 4. Leasehold improvements negotiable.
- 5. Ample parking on property.
- 6. Easy access to Interstate I-40



#### Rio Grande Plaza 901 Rio Grande Boulevard, NW Albuquerque, NM



#### **Property Amenities:**

- ✓ Parking: 4 / 1,000
- ✓ Elevator access to second floor suites
- ✓ Beautiful courtyard setting throughout
- ✓ Easy access to Downtown, Uptown, Airport and West Side
- ✓ Located in a HUB Zone
- ✓ Zoned SU-1, C-1, and O-1 permissive uses

### **First Floor**



**Rio Grande Boulevard** 

# **Suite D-124**



832 Square Feet Retail / Office

### Suite G-156 B



1,116 Square Feet Office

## **Second Floor**



**Rio Grande Boulevard** 

### Suite D-220



2,659 Square Feet Office