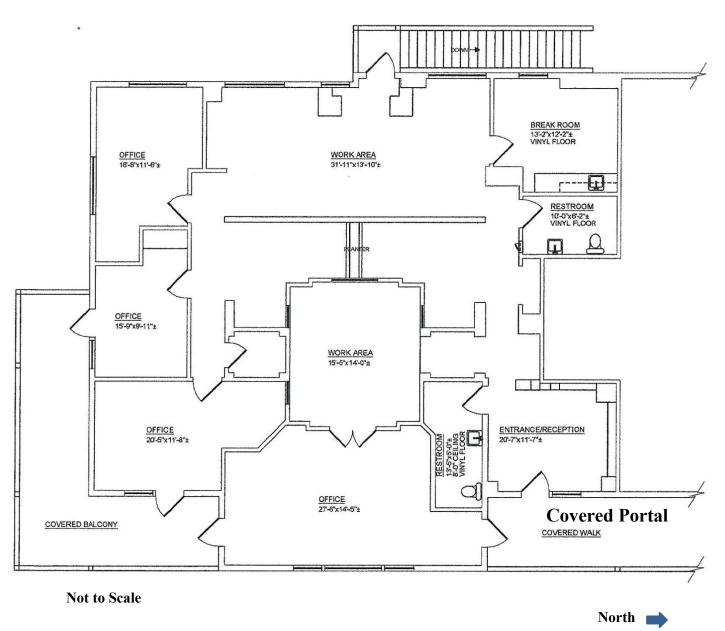

axes and property insurance, based on leasable square footage. Tenant pays gas and electric, interior maintenance and janitorial.

- 4. Leasehold improvements negotiable.
- 5. Ample parking on property.
- 6. Easy access to Interstate I-40



#### Rio Grande Plaza 901 Rio Grande Boulevard, NW Albuquerque, NM



#### **Property Amenities:**

- ✓ Parking: 4 / 1,000
- ✓ Elevator access to second floor suites
- ✓ Beautiful courtyard setting throughout
- ✓ Easy access to Downtown, Uptown, Airport and West Side
- ✓ Located in a HUB Zone
- ✓ Zoned SU-1, C-1, and O-1 permissive uses

### **First Floor**



**Rio Grande Boulevard** 

# **Suite D-124**



832 Square Feet Retail / Office

### Suite G-156 B



1,116 Square Feet Office

## **Second Floor**



**Rio Grande Boulevard** 

### Suite D-220



2,659 Square Feet Office