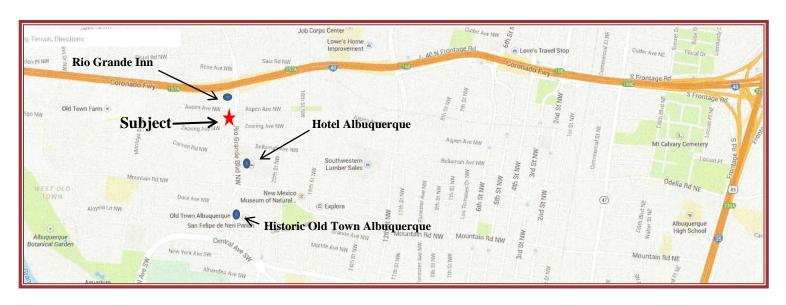

#### Rio Grande Plaza 901 Rio Grande Boulevard, NW Albuquerque, NM

#### **Property Amenities:**

- ✓ Parking: 4 / 1,000
- ✓ Elevator access to second floor suites
- ✓ Beautiful courtyard setting throughout
- ✓ Easy access to Downtown, Uptown, Airport and West Side
- ✓ Located in a HUB Zone
- ✓ Zoned SU-1, C-1, and O-1 permissive uses