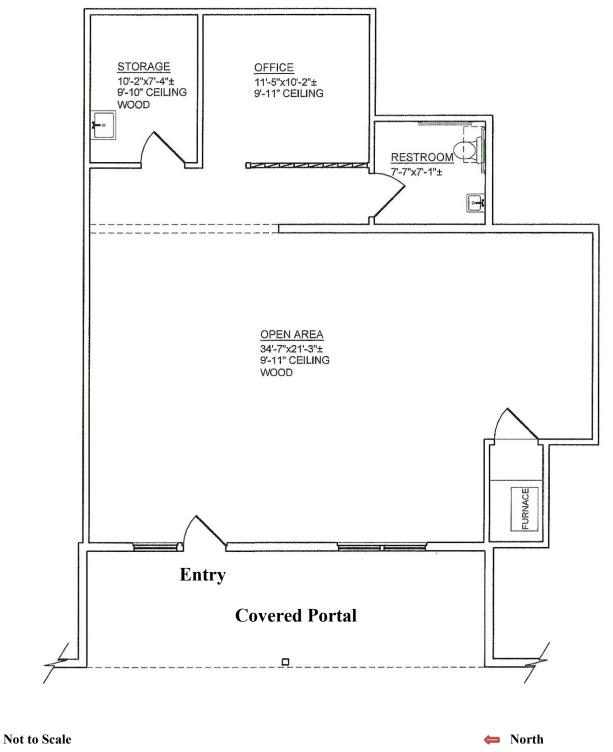

Index annual increase

NNN: Tenant pays a pro-rata share of common area maintenance, property taxes and property insurance, based on leasable square footage. Tenant pays gas and electric, interior maintenance and janitorial.

- 4. Leasehold improvements negotiable.
- 5. Ample parking on property.
- 6. Easy access to Interstate I-40



#### Rio Grande Plaza 901 Rio Grande Boulevard, NW Albuquerque, NM



#### **Property Amenities:**

- ✓ Parking: 4 / 1,000
- ✓ Elevator access to second floor suites
- ✓ Beautiful courtyard setting throughout
- ✓ Easy access to Downtown, Uptown, Airport and West Side
- ✓ Located in a HUB Zone
- ✓ Zoned SU-1, C-1, and O-1 permissive uses

### **First Floor**



**Rio Grande Boulevard** 

# **Suite D-124**



832 Square Feet Retail / Office

### Suite G-156 B



1,116 Square Feet Office

## **Second Floor**



**Rio Grande Boulevard** 

### Suite D-220



2,659 Square Feet Office