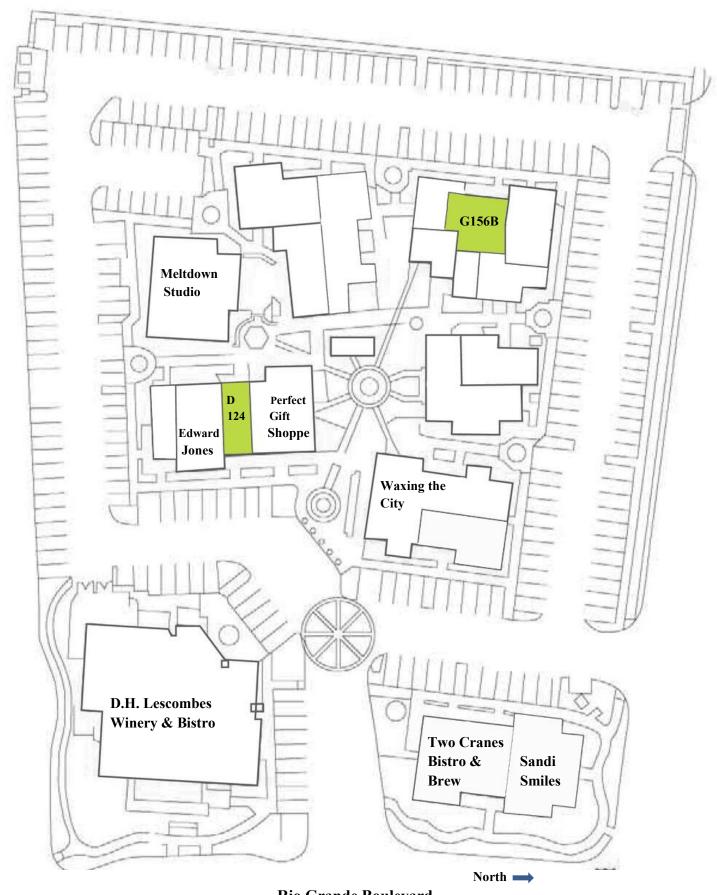

### **First Floor**

**Rio Grande Boulevard** 

# **Suite D-124**

832 Square Feet Retail / Office

### Suite G-156 B

1,116 Square Feet Office

## **Second Floor**

**Rio Grande Boulevard** 

### Suite D-220

2,659 Square Feet Office