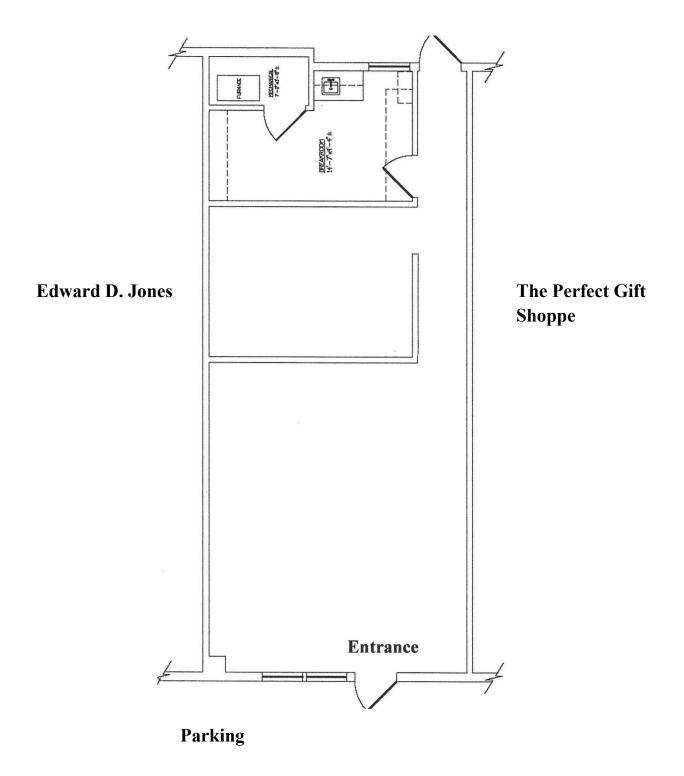

>nd</sup> through 5<sup>th</sup> Year: Consumer Price Index annual increase

NNN: Tenant pays a pro-rata share of common area maintenance, property taxes and property insurance, based on leasable square footage. Tenant pays gas and electric, interior maintenance and janitorial.

- 4. Leasehold improvements negotiable.
- 5. Ample parking on property.
- 6. Easy access to Interstate I-40



#### Rio Grande Plaza 901 Rio Grande Boulevard, NW Albuquerque, NM



#### **Property Amenities:**

- ✓ Parking: 4 / 1,000
- ✓ Elevator access to second floor suites
- ✓ Beautiful courtyard setting throughout
- ✓ Easy access to Downtown, Uptown, Airport and West Side
- ✓ Located in a HUB Zone
- ✓ Zoned SU-1, C-1, and O-1 permissive uses

### **First Floor**



**Rio Grande Boulevard** 

# **Suite D-124**



832 Square Feet Retail / Office

### Suite G-156 B



1,116 Square Feet Office

## **Second Floor**



**Rio Grande Boulevard** 

### Suite D-220



2,659 Square Feet Office