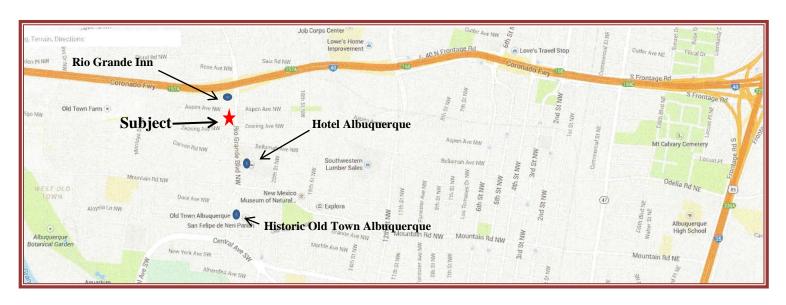

- 4. Leasehold improvements negotiable.
- 5. Ample parking on property.
- 6. Easy access to Interstate I-40