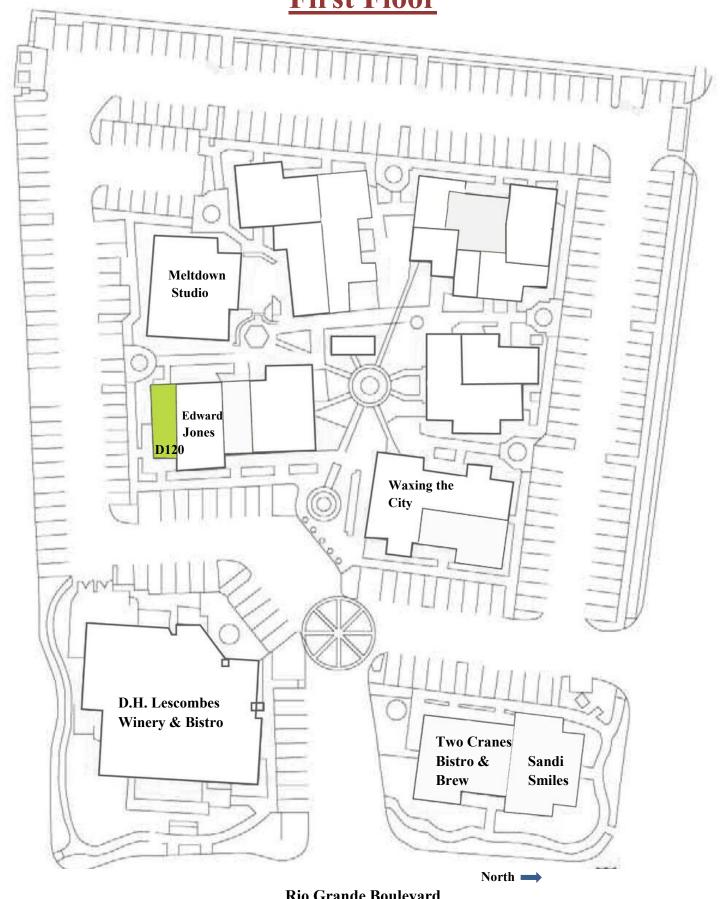

# **First Floor**

**Rio Grande Boulevard** 

# **Suite D-120 Parking Edward Jones** Entrance **Parking** North •

616 Square Feet Retail / Office