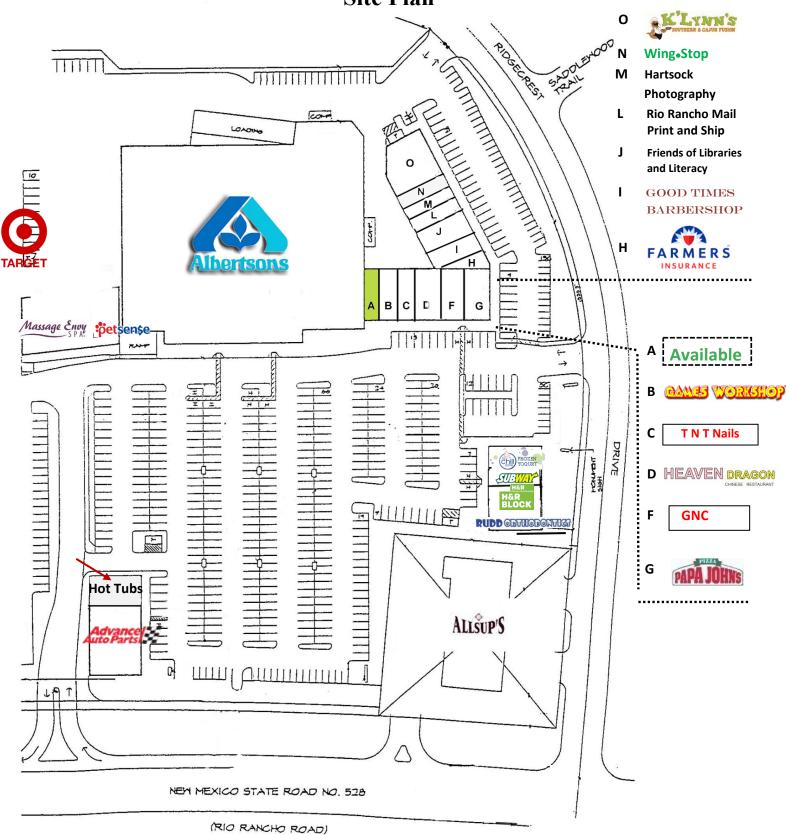

#### **Co-tenants**

Albertson's Target

PetSense Subway

Papa John's Massage Envy

GNC H&R Block

Games Workshop Supercuts

Chill Zone Yogurt Advance Auto

**Parts** 

## Rio Rancho Marketplace Site Plan