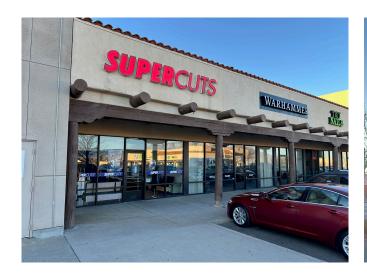

## **Retail Space Available**

☐ Suite A: 1,140 +/- Square Feet

☐ Lease Type: NNN

☐ Adjacent to Albertsons

☐ Highway 528: 50,000 + Cars per Day

## Space 1-A