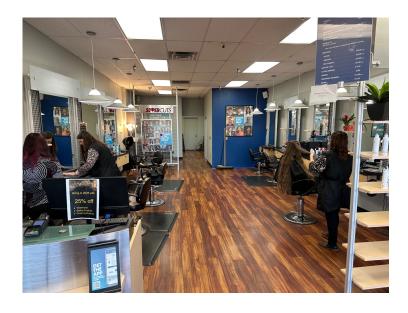

## **Retail Space Available**

☐ Suite A: 1,140 +/- Square Feet

☐ Lease Type: NNN

☐ Adjacent to Albertsons

☐ Highway 528: 50,000 + Cars per Day

## Rio Rancho Marketplace

SWC HWY 528 & Ridgecrest Dr.

#### **Co-tenants**

Albertson's Target

PetSense Subway

Papa John's Massage Envy

GNC H&R Block

Games Workshop Supercuts

Chill Zone Yogurt Advance Auto

**Parts** 

..... And More

For Additional Information and to schedule showings, contact:

OBERSTEIN PROPERTIES, INC.

**David Oberstein Owner / Broker** 



## Rio Rancho Marketplace Site Plan



## Space 1-A













## Rio Rancho Marketplace

# Suite 1-A Summary

We appreciate your interest in evaluating the leasing opportunity we have available. We would propose to lease to you the space located at Rio Rancho Marketplace, Rio Rancho, New Mexico under the following general terms and conditions.

- 1. Lease Term 5 Years
- 2. Approximate Leasable Area 1,140 Square Feet +/-
- 3. Base Lease Rate: 1st Year \$22.00 per SF

2<sup>nd</sup> - 5<sup>th</sup> Year: Increases by the annual percentage increase in the Consumer Price Index

NNN: Tenant pays a pro-rata share, based on square footage, of common area maintenance, property taxes, and property insurance.

Tenant pays gas and electric, interior maintenance and janitorial.

- 4. Improvement allowance, to be negotiated, based on Tenant use.
- 5. Par