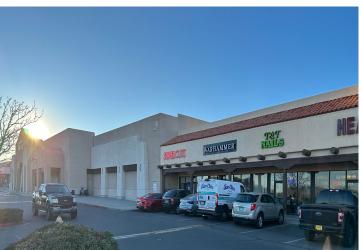

## **Retail Space Available**

☐ Suite A: 1,140 +/- Square Feet

☐ Lease Type: NNN

☐ Adjacent to Albertsons

☐ Highway 528: 50,000 + Cars per Day

## Space 1-A